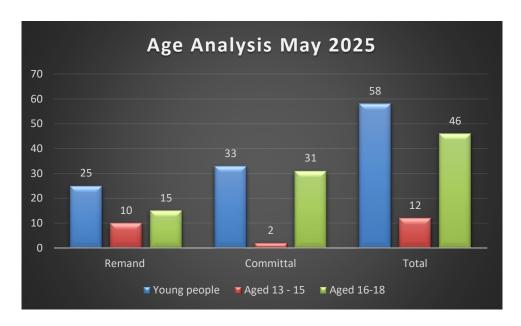

## Statistical Summary of Young People on Campus May 2025

| Type of Order | Young People* | Age 13-15 | Age 16-18 |
|---------------|---------------|-----------|-----------|
| Remand        | 25            | 10        | 15        |
| Committal     | 33            | 2         | 31        |
| Total         | 58            | 12        | 46        |

Average daily occupancy May 2025 40 (12 Remand, 28 Detention)

<sup>\*</sup>There was a total of (54) individual young people present on campus during May 2025.

During May, **(25)** young people served remand orders and **(33)** young people served committal orders. During May 2025 **(4)** young people served both a remand and Detention sentence. This accounts for the fact that the figures provided in above table totals **(58)** 